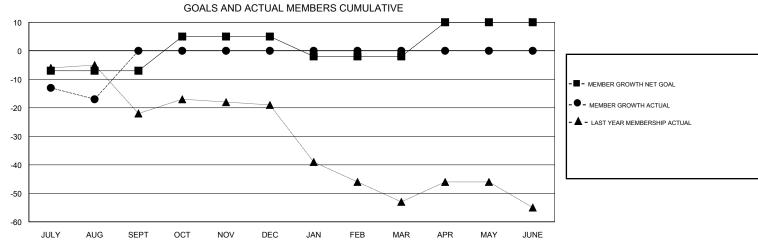

## **HOWARD HUDSON LOCATION IDAHO GMT CA** Clubs Members RESULTS FOR 2018-2019 RESULTS FOR 2018-2019 NEW CLUB GOAL NEW CLUBS DROPPED CLUBS MEMBER GROWTH NET MEMBER GROWTH DROPPED QUARTER QUARTER GOAL ACTUAL MEMBERS ACTUAL (including transfers) 0 0 -7 26 JULY/AUG/SEPT JULY/AUG/SEPT 0 12 0 0 OCT/NOV/DEC OCT/NOV/DEC 0 0 0 -7 0 0 JAN/FEB/MAR JAN/FEB/MAR 0 0 0 0 12 APR/MAY/JUNE APR/MAY/JUNE